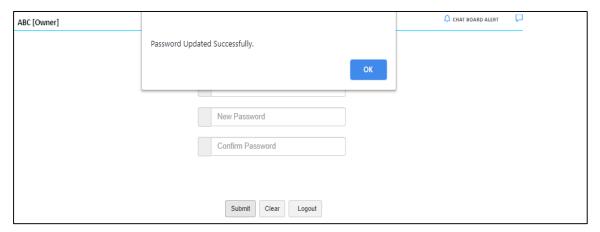

7. Once Password changed, the confirmation message will pops-up.

8. After Password changed, Login with new password, below page will open.

9. On Clicking on New Permission, Selection of Authority Pop-up will come