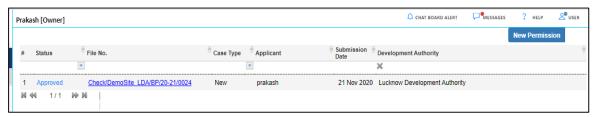

page will open.



9. On Clicking on New Permission, Selection of Authority Pop-up will come



10. After Authority selection, General info Page will appears. General Info Page will be filled In which attentively Case type and project type to be filled. District, Tehsil and revenue village will be filled and saved.





11. After saving Applicant info will appears and Fill-in the details and save it.



12. Plot details page will come after saving and exact details related to drawing will be saved in Plot details.





13. After saving plot details, drawing tab will come. In drawing tab PREDCR converted drawing will be attached.



14. After drawing attachment, click on Apply to Demo Server



15. After Scrutiny is passed its status will come.



16. Status will reflect on console also.