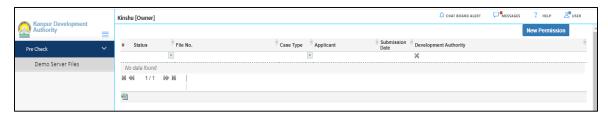

7. Once Password changed, the confirmation message will pops-up.

8. After Password changed, Login with new password, below page will open.

9. On Clicking on New Permission, Selection of Authority Pop-up will come