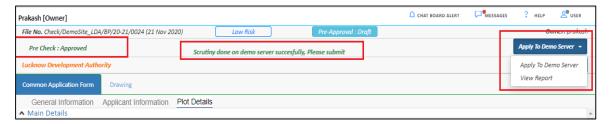

word changed, Login with new password, below page will open.



9. On Clicking on New Permission, Selection of Authority Pop-up will come



10. After Authority selection, General info Page will appears. General Info Page will be filled In which attentively Case type and project type to be filled. District, Tehsil and revenue village will be filled and saved.





11. After saving Applicant info will appears and Fill-in the details and save it.



12. Plot details page will come after saving and exact details related to drawing will be saved in Plot details.





13. After saving plot details, drawing tab will come. In drawing tab PREDCR converted drawing will be attached.



14. After drawing attachment, click on Apply to Demo Server



15. After Scrutiny is passed its status will come.



16. Status will reflect on console also.