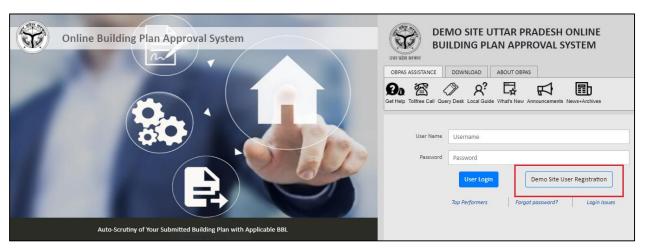

3. First time user of Demo Site will click on Demo Site User Registration button.

4. The Owner registration page will open. Following details like Name, Username, Mobile Number and Email Id will be asked in Owner registration with **Save** button. Please be cautious while filling mobile number. As OTP will come on that mobile number. First time login will be on the basis of that user id and OTP.