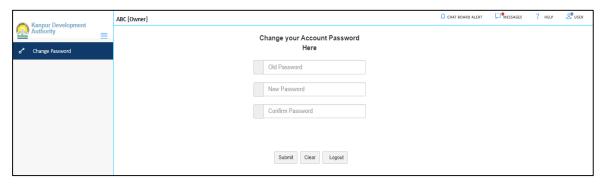

5. After Saving details of Owner registration user will login through his credentials by clicking on User Login

6. After Login, Change password page will come, Enter old password and new password, enter the confirmation password i.e. New Password and click **Submit** for final confirmation.