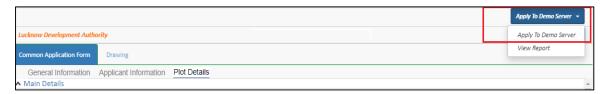

he confirmation message will pops-up.



8. After Password changed, Login with new password, below page will open.



9. On Clicking on New Permission, Selection of Authority Pop-up will come



10. After Authority selection, General info Page will appears. General Info Page will be filled In which attentively Case type and project type to be filled. District, Tehsil and revenue village will be filled and saved.





11. After saving Applicant info will appears and Fill-in the details and save it.



12. Plot details page will come after saving and exact details related to drawing will be saved in Plot details.





13. After saving plot details, drawing tab will come. In drawing tab PREDCR converted drawing will be attached.



14. After drawing attachment, click on Apply to Demo Server



15. After Scrutiny is passed its status will come.



16. Status will reflect on console also.