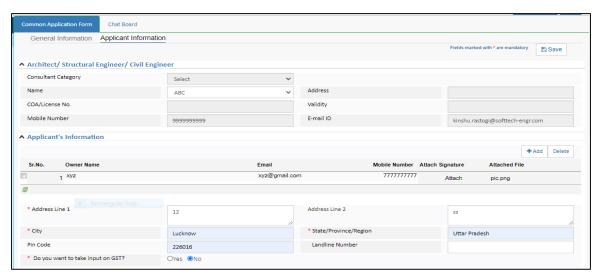

11. After saving Applicant info will appears and Fill-in the details and save it.

12. Plot details page will come after saving and exact details related to drawing will be saved in Plot details.

13. After saving plot details, drawing tab will come. In drawing tab PREDCR converted drawing will be attached.