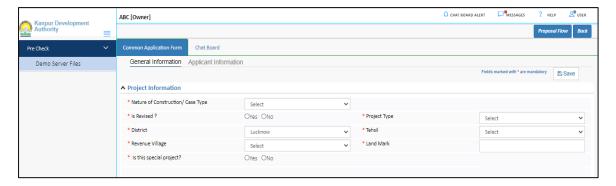

10. After Authority selection, General info Page will appears. General Info Page will be filled In which attentively Case type and project type to be filled. District, Tehsil and revenue village will be filled and saved.