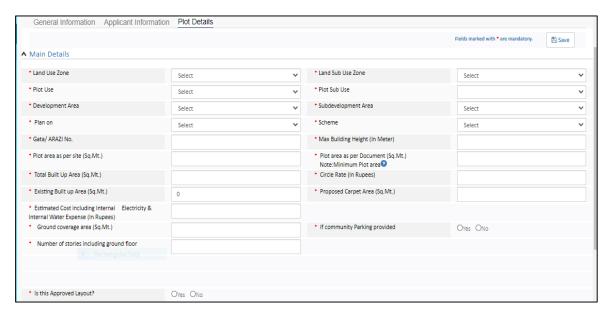

11. After saving Applicant info will appears and Fill-in the details and save it.

12. Plot details page will come after saving and exact details related to drawing will be saved in Plot details.

13. After saving plot details, drawing tab will come. In drawing tab PREDCR converted drawing will be attached.