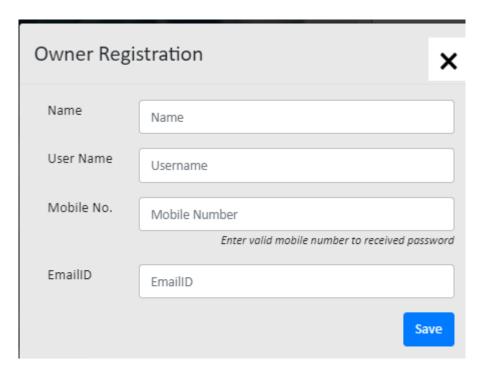

3. First time user of Demo Site will click on Demo Site User Registration button.

4. The Owner registration page will open. Following details like Name, Username, Mobile Number and Email Id will be asked in Owner registration with **Save** button. Please be cautious while filling mobile number. As OTP will come on that mobile number. First time login will be on the basis of that user id and OTP.