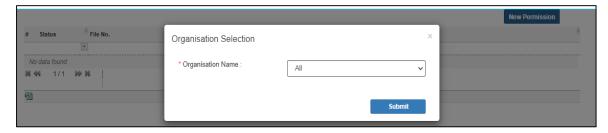

Following details like Name, Username, Mobile Number and Email Id will be asked in Owner registration with **Save** button. Please be cautious while filling mobile number. As OTP will come on that mobile number. First time login will be on the basis of that user id and OTP.





5. After Saving details of Owner registration user will login through his credentials by clicking on User Login



6. After Login, Change password page will come, Enter old password and new password, enter the confirmation password i.e. New Password and click **Submit** for final confirmation.





7. Once Password changed, the confirmation message will pops-up.



8. After Password changed, Login with new password, below page will open.



9. On Clicking on New Permission, Selection of Authority Pop-up will come



10. After Authority selection, General info Page will appears. General Info Page will be filled In which attentively Case type and project type to be filled. District, Tehsil and revenue village will be filled and saved.





11. After saving Applicant info will appears and Fill-in the details and save it.



12. Plot details page will come after saving and exact details related to drawing will be saved in Plot details.





13. After saving plot details, drawing tab will come. In drawing tab PREDCR converted drawing will be attached.



14. After drawing attachment, click on Apply to Demo Server



15. After Scrutiny is passed its status will come.



16. Status will reflect on console also.